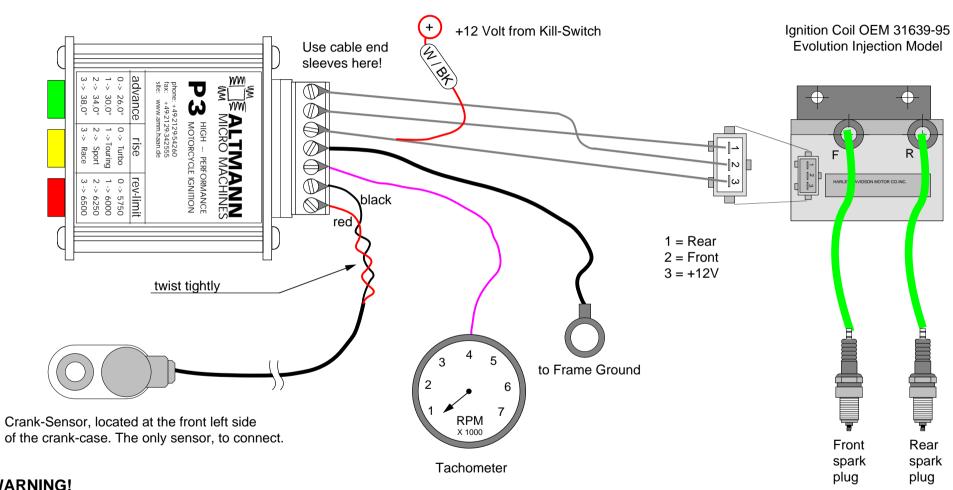

## **AMM - P3 IGNITION SYSTEM OVERVIEW EVO INJ. MODELS**

**DIPL.-ING. CHARLES ALTMANN** 

AM MÜHLENBUSCH 57 42781 HAAN • GERMANY TEL FAX: +49-(0) 2129-54 260

CONNECTION DIAGRAM when using Evolution inj. model ignition coil OEM 31639-95

During installation keep the ignition coil disconnected from the P3 ignition in order to prevent dangerous voltages. Never use this ignition system without ignition cables and spark-plugs properly connected! This diagram is for EFI coil 31639-95. If you use a different ignition coil, please refer to the corresponding diagram.