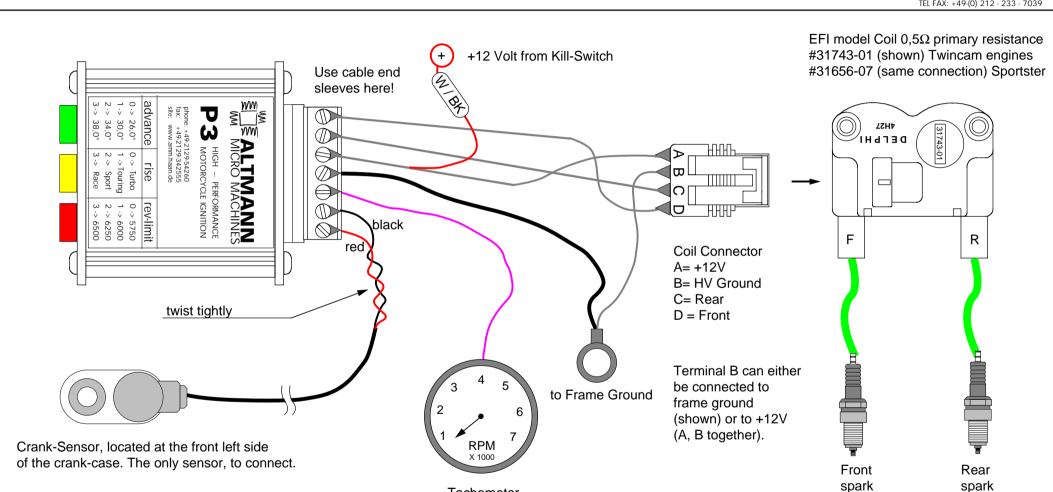

## AMM - P3 IGNITION SYSTEM OVERVIEW EFI TO CARBURETOR UPGRADE

Connection Diagram for coils #31743-01 and #31656-07 (injected Twincam and Sportster engines)

DIPL.-ING. CHARLES ALTMANN

ERLENSTR. 15

plug

42697 SOLINGEN • GERMANY TEL FAX: +49-(0) 212 - 233 - 7039

During installation keep the ignition coil disconnected from the P3 ignition in order to prevent dangerous voltages. Never use this ignition system without ignition cables and spark-plugs properly connected! This diagram is for EFI coils #31743-01 and #31656-07. If you use a different ignition coil, please refer to the corresponding diagram.